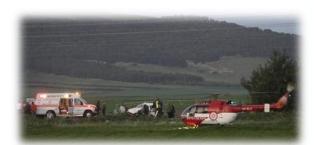

### Rescue helicopter

Founded in 2008

Staffed by 2 senior paramedics

 Advanced life support equipment

 Treat and transport to trauma center

## Air Rescue BK-117