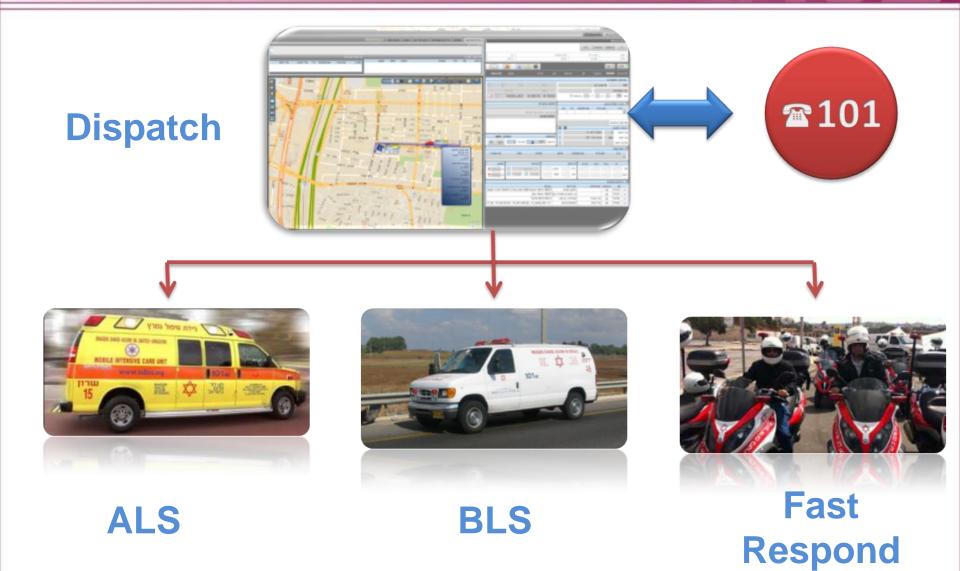

## Four Tier System

## 4 tier system

### Vehicle types - BLS

 Staffed by 2 EMT's (medics)

 Basic life support equipment + semiautomated defibrillator

 Treat and transport non-critical patients

### Vehicle types - ALS

- Staffed by 2 crew members
  - Paramedic, medic ICA

Medical protocols

Advanced life support equipment

Treat and transport critical patients