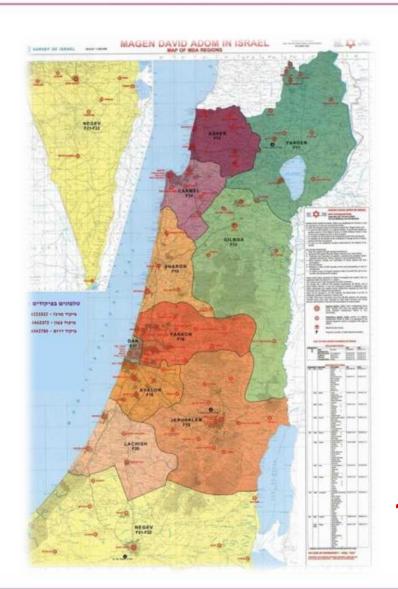

### **MDA Regional Deployment**

#### 11 Regions

"Boundaries"
Only
administrative

Organizational ambulance resource

1 National dispatch center = Headquarters