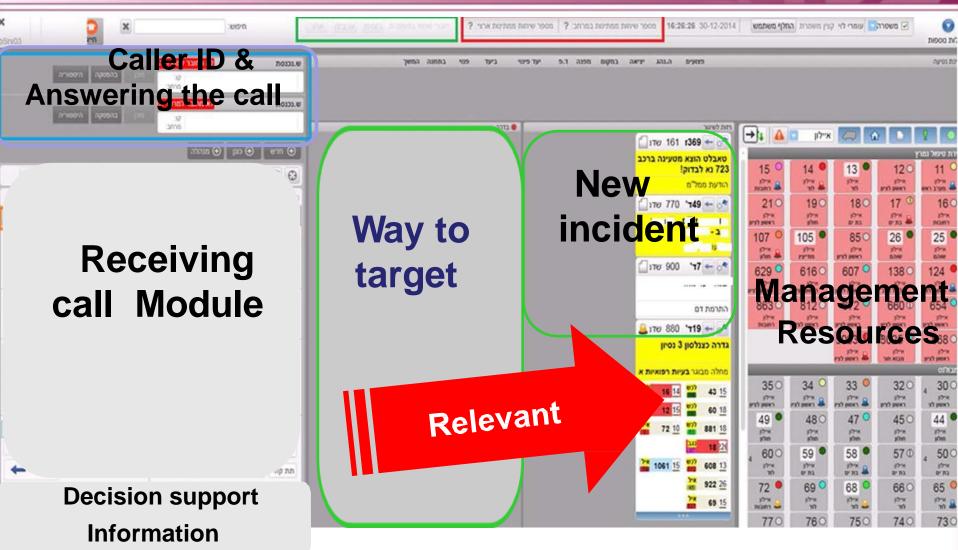

### Dispatch

11 Regional Dispatch Center

**101** 

Fax, sms & E-mail Deaf & mute

National back-up 101 National
Operation
Center

## **Central Dispatch**

**National Que** 

|             |             |                      | דקות                                          | ת פעילות מעל 25    | שיחו                               |             |              |           |
|-------------|-------------|----------------------|-----------------------------------------------|--------------------|------------------------------------|-------------|--------------|-----------|
| נתק         | סטטוס אחרון | מספר טלפון           | שם נציג                                       | נכנסה לשלוחה       | נכנסה לקו                          | נכנסה לתור  | משך שיחה     | קבלת שיחה |
| ניתוק שיחה  | ניתוק נציג  | 0533992837           | רביע תלחמי                                    | 21101              | ירדן קו 101 - טבריה                | ירדן        | 111:50       | 20:41:22  |
| שב"         | קצמ         | ש א'                 | קצמ'                                          | תורן ב             | רן א                               | IETA        |              |           |
| 0           |             | 2                    | 2                                             | 0                  | 1:                                 | 2           | פיתה.        | בע        |
| 1           |             | 9                    | 9 16                                          |                    | 5                                  |             | פנוי         |           |
| 2           |             | - 2                  | 2                                             | 9                  | 10                                 | 2           | סקה          | คล        |
| 1:          | 3           | 1                    | 3                                             | 25 2               |                                    | 9           | סה"כ מחוברים |           |
|             |             |                      |                                               | שיחות פעילות       |                                    |             |              |           |
| סטטוס השיחה | מספר טלפון  | שם נציג              | עמדה                                          | נכנסה לשלוחה       | נכנסה לקו                          | נכנסה לתור  | משך שיחה     | קבלת שיחה |
| מחובר       | 097632222   | עדן פורטל            | 20018 >> צוות 8 עמדה<br>- 104 - ממל"מ - 20018 | 33111              | ממל"מ קו 101 - ממל"מ -<br>מוקד 101 | MamlamLocal | 00:11        | 22:33:08  |
| מחובר       | 0544583007  | מיכל כהן גרשום       | 2 1100                                        |                    | ירקון קו 101 - קיראון              | ירקון       | 00:13        | 22:33:06  |
| מחובר       | 0526394134  | ל גוטין              | תורן 2 - כרמל                                 | 2416               | ממל"מ קו 101 - מור<br>מרחב הכרמל   | כרמל        | 00:18        | 22:33:01  |
| מחובר       | 0537534236  | ניק                  | ייירי 7 גב ארצי - ממל"מ                       | 33102              | ממל"מ קו 101<br>מרחב ירושלים       | ירושלים     | 01:19        | 22:32:00  |
| מחובר       | 0525092514  | חניק                 | 101 עית                                       | :0                 | ירדן קו 101                        | ירדן        | 02:14        | 22:31:05  |
| מחובר       | 0546364388  | רונ                  |                                               | 2                  | שרון ד                             | שרון        | 03:25        | 22:29:54  |
|             |             |                      |                                               | 15                 |                                    |             |              |           |
| סטטוס אחרון | מספר טלפון  | <b>a</b>             |                                               | <b>S</b>           | 10                                 | נכנסה לתור  | משך שיחה     | קבלת שיחה |
| מחובר       | 53704       |                      |                                               | -                  | 9                                  | T           | 01:54        | 22:31:08  |
| מחובר       | 0487623     | 71                   | -                                             | THE REAL PROPERTY. | LX                                 | כרמל        | 00:43        | 22:31:48  |
| מחובר       | 0462726     | 19                   |                                               |                    |                                    | שרון        | 00:59        | 22:31:30  |
| מחובר       | 058326093   | אלו                  |                                               |                    | 71                                 | ירושלים     | 00:11        | 22:31:52  |
| מחובר       | 0556643600  | עדו                  |                                               |                    | מנוקד<br>מרחב                      | ינדן        | 01:18        | 22:30:39  |
| מחובר       | ion         | מנחם רגב             |                                               |                    |                                    | ירקון       | 03:21        | 22:28:24  |
| מחובר       | 0528511419  | חן צמח               | Dige.                                         | 29102              | ממל"מ קו 101 - מ<br>מרחב ירושלים   | ירושלים     | 00:13        | 22:31:30  |
| מחובר       | 9380892     | מוקד ירקון<br>110110 | תורן 3 - ירקון                                | 26103              | ירקון קו 101 - פתח תק              | ירקון       | 00:24        | 22:31:02  |

### Regional Dispatch Center

### **Decision Support System**

### **Command Screen**