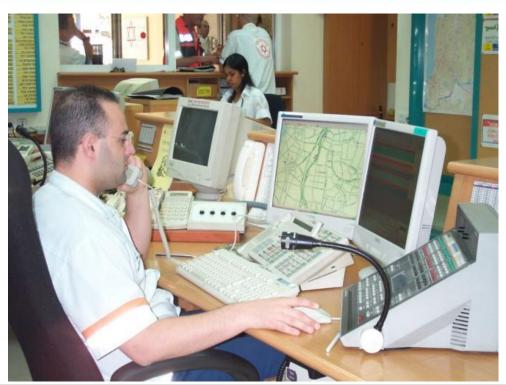

### Dispatch

11 Regional Dispatch Center

**101** 

Fax, sms & E-mail Deaf & mute

National back-up 101 National
Operation
Center

### Regional Dispatch Center