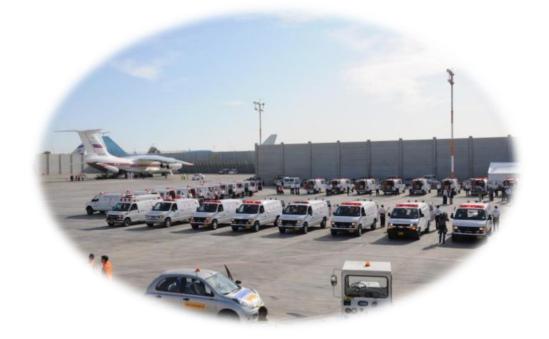

he center of Israel
- 20% of med-evacs due to non-trauma emergency



### Other Vehicles









### Vehicles and staff

- On largest shift:
  - 125 BLS (300 total)
  - 65 ALS vehicles (120 total)
- 190 BLS vehicles in remote locations

- 1,600 paid staff (including headquarters)
- 12,000 volunteers



## **Surge Capacity**

| <ul> <li>Vehicles (BLS + ALS)</li> </ul> | 557 |
|------------------------------------------|-----|
|------------------------------------------|-----|

| • | Community | 172 |
|---|-----------|-----|
|   |           |     |

| • | <b>Emergency</b> | / Storage | 155 |
|---|------------------|-----------|-----|
|---|------------------|-----------|-----|

Motorbikes 151

Command Vehicles 40



## **Total dispatches**

~1,500 rides per day

Over 530,000 rides per year





### Activity Summary (2013)

300,000

Portions of Blood Collected

679,082

Operational Launches

Tens of Thousand Received Humanitarian Aid

90,000

Instructed in First Aid



## MCI preparedness and response

- MCI training (400,000-500,000 Euros/year)
- Dispatch system

- MCI response:
  - Using all available resources
  - Scene command
  - Triage, life saving treatment, evacuation to definitive care



### On Call Census

מושבת 25 סה"כ ארצי כוננים 91 קורס 0

#### מצבת כוננים

DID לבן מושבת אדום קורס ירוק

| ורס 0               |                           |  |
|---------------------|---------------------------|--|
| ж                   | א                         |  |
| נגב                 | לכיש                      |  |
| כוננים-18           | כוננים-6                  |  |
| מושב