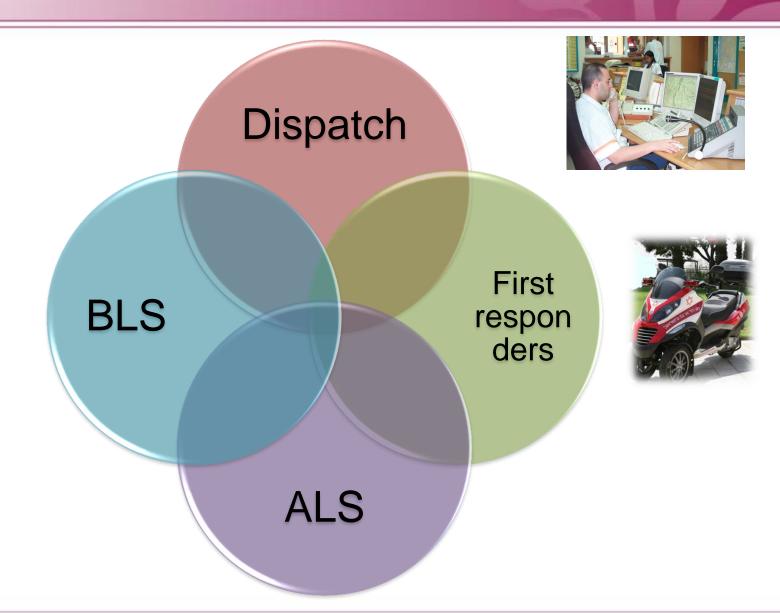

חן צמח               | Dige.                                         | 29102              | ממל"מ קו 101 - מ<br>מרחב ירושלים   | ירושלים     | 00:13        | 22:31:30  |
| מחובר       | 9380892     | מוקד ירקון<br>110110 | תורן 3 - ירקון                                | 26103              | ירקון קו 101 - פתח תק              | ירקון       | 00:24        | 22:31:02  |



### Regional Dispatch Center







### **Decision Support System**





### **Command Screen**





### **Human Resources**

- Approximately 1,850 employees
- 14,000 volunteers

- 3,143 MDA first aid responders
- On Scene response: IDF Trained
   Parallel EMS providers



## Staff training

Medic (BLS) – 240 hours

Advances medic (ILS) – 240 hours

Paramedic (ALS) – 1,500 hours

Dispatchers – 60 hours



## 4 tier system





### Vehicle types - BLS

 Staffed by 2 EMT's (medics)

 Basic life support equipment + semiautomated defibrillator

 Treat and transport non-critical patients







### Vehicle types - ALS

- Staffed by 2 crew members
  - Paramedic, medic ICA

Medical protocols



Advanced life support equipment

Treat and transport critical patients

## ehicle types - ALS





### Rescue helicopter

Founded in 2008

Staffed by 2 senior paramedics



 Advanced life support equipment

 Treat and transport to trauma center





## Air Rescue BK-117









## Launching Criteria

Level 1 => HEMS as a default

- Level 2 => HEMS after the arrival of a ground team
- <u>Level 3</u> => special events, transfer between hospitals, etc



### **MDA HEMS - 2014**

- Overall 366 launchings and 331 med-evac
- Most