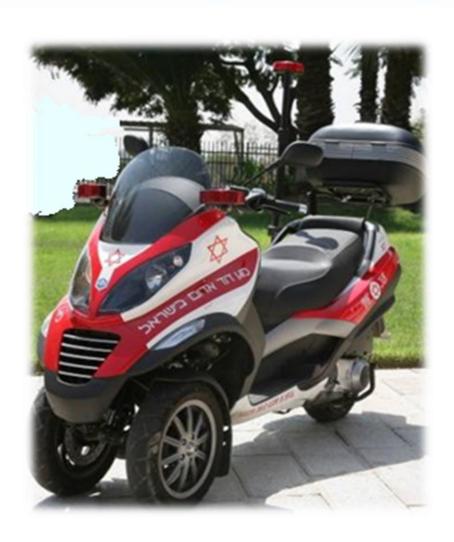

edical protocols



Advanced life support equipment

Treat and transport critical patients

## ehicle types - ALS





### Rescue helicopter

Founded in 2008

Staffed by 2 senior paramedics



 Advanced life support equipment

 Treat and transport to trauma center





## Air Rescue BK-117









## Launching Criteria

Level 1 => HEMS as a default

- Level 2 => HEMS after the arrival of a ground team
- <u>Level 3</u> => special events, transfer between hospitals, etc



### **MDA HEMS - 2014**

- Overall 366 launchings and 331 med-evac
- Most Transports (70%) trauma due to RA
- most patients (83%) were transported to RAMBAM and SOROKA
- 38 patients (11%) were transported to designated hospitals in the center of Israel
- 20% of med-evacs due to non-trauma emergency



### Other Vehicles









### Vehicles and staff

- On largest shift:
  - 125 BLS (300 total)
  - 65 ALS vehicles (120 total)
- 190 BLS vehicles in remote locations

- 1,600 paid staff (including headquarters)
- 12,000 volunteers



## **Surge Capacity**

| <ul> <li>Vehicles (BLS + ALS)</li> </ul> | 557 |
|------------------------------------------|-----|
|------------------------------------------|-----|

| • | Community | 172 |
|---|-----------|-----|
|   |           |     |

| • | <b>Emergency</b> | / Storage | 155 |
|---|------------------|-----------|-----|
|---|------------------|-----------|-----|

Motorbikes 151

Command Vehicles 40



## **Total dispatches**

~1,500 rides per day

Over 530,000 rides per year





### Activity Summary (2013)

300,000

Portions of Blood Collected

679,082

Operationa