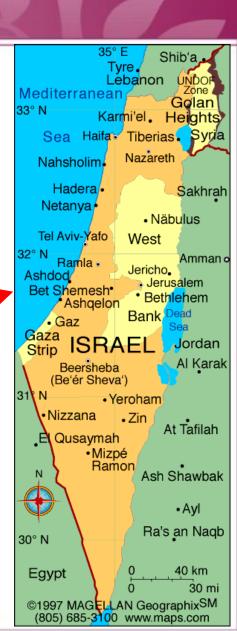

#### THE STATE OF ISRAEL

- Israel: located in the Middle East
- Size: 22,072 Km<sup>2</sup> (513,120 Km<sup>2</sup>)
- Population: 8.4 million (68 million)

### Israel's Size