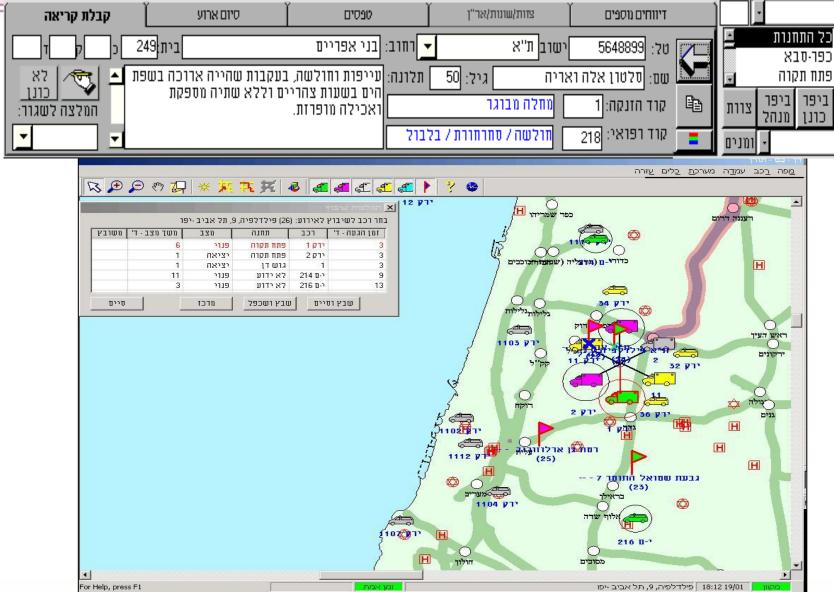

|                    | מנוקד<br>מרחב                      | ינדן        | 01:18        | 22:30:39  |
| מחובר       | ion         | מנחם רגב             |                                               |                    |                                    | ירקון       | 03:21        | 22:28:24  |
| מחובר       | 0528511419  | חן צמח               | Dige.                                         | 29102              | ממל"מ קו 101 - מ<br>מרחב ירושלים   | ירושלים     | 00:13        | 22:31:30  |
| מחובר       | 9380892     | מוקד ירקון<br>110110 | תורן 3 - ירקון                                | 26103              | ירקון קו 101 - פתח תק              | ירקון       | 00:24        | 22:31:02  |



### Regional Dispatch Center







### **Decision Support System**





### **Command Screen**





### **Human Resources**

- Approximately 1,850 employees
- 14,000 volunteers

- 3,143 MDA first aid responders
- On Scene response: IDF Trained
   Parallel EMS providers



## Staff training

Medic (BLS) – 240 hours

Advances medic (ILS) – 240 hours

Paramedic (ALS) – 1,500 hours

Dispatchers – 60 hours



## 4 tier system





### Vehicle types - BLS

 Staffed by 2 EMT's (medics)

 Basic life support equipment + semiautomated defibrillator

 Treat and transport non-critical patients







### Vehicle types - ALS

- Staffed by 2 crew members
  - Paramedic, medic ICA

Medical protocols



Advanced life support equipment

Treat and transport critical patients

## ehicle types - ALS





### Rescue helicopter

Founded in 2008

Staffed by 2 senior paramedics