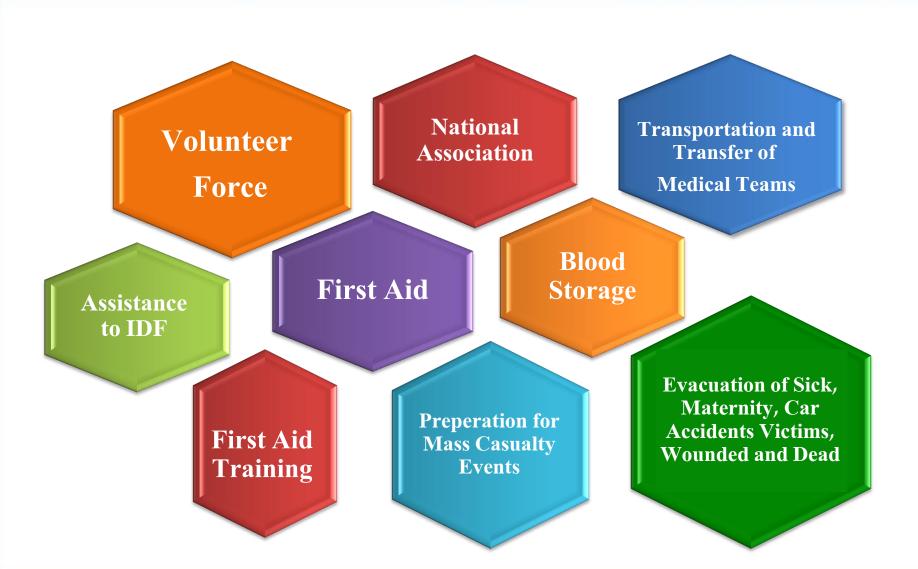

### MDA - Goals

### Roles and activities

- National EMS (Emergency Medical Service)
  - Basic life Support (BLS)
  - Advanced Life Support (ALS)
- National blood service
- National Red Cross society
- Emergency medicine training
- Auxiliary arm to the IDF medical corps in war times