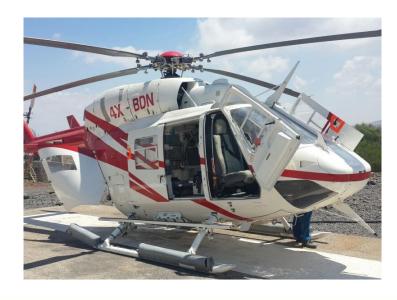

### Rescue helicopter

Founded in 2008

Staffed by 2 senior paramedics

 Advanced life support equipment

 Treat and transport to trauma center

## Air Rescue BK-117