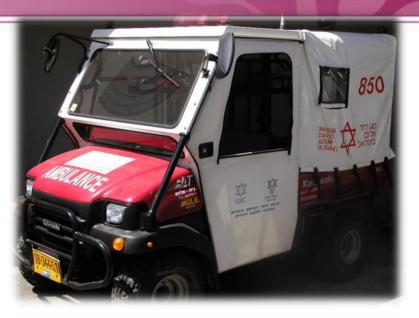

### Vehicle types - BLS

 Staffed by 2 EMT's (medics)

 Basic life support equipment + semiautomated defibrillator

 Treat and transport non-critical patients

### Vehicle types - ALS

- Staffed by 2 crew members
  - Paramedic, medic ICA

Medical protocols

Advanced life support equipment

Treat and transport critical patients

### Other Vehicles