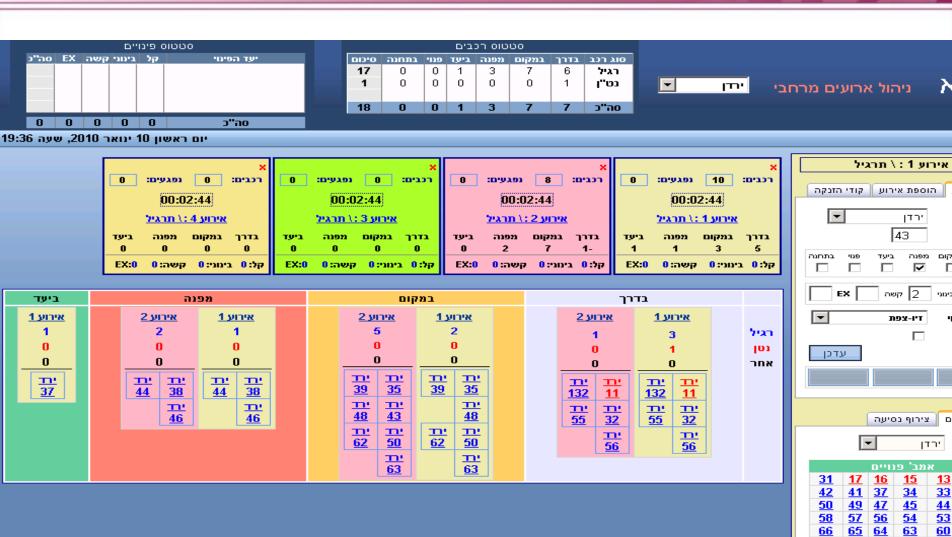

## **Central Dispatch**

**National Que** 

|             |             |                      | דקות                                          | ת פעילות מעל 25    | שיחו                               |             |              |           |
|-------------|-------------|----------------------|-----------------------------------------------|--------------------|------------------------------------|-------------|--------------|-----------|
| נתק         | סטטוס אחרון | מספר טלפון           | שם נציג                                       | נכנסה לשלוחה       | נכנסה לקו                          | נכנסה לתור  | משך שיחה     | קבלת שיחה |
| ניתוק שיחה  | ניתוק נציג  | 0533992837           | רביע תלחמי                                    | 21101              | ירדן קו 101 - טבריה                | ירדן        | 111:50       | 20:41:22  |
| שב"         | קצמ         | ש א'                 | קצמ'                                          | תורן ב             | רן א                               | IETA        |              |           |
| 0           |             | 2                    | 2                                             | 0                  | 1:                                 | 2           | פיתה.        | בע        |
| 1           |             | 9                    | 9 16                                          |                    | 5                                  |             | פנוי         |           |
| 2           |             | - 2                  | 2                                             | 9                  | 10                                 | 2           | סקה          | คล        |
| 1:          | 3           | 1                    | 3                                             | 25 2               |                                    | 9           | סה"כ מחוברים |           |
|             |             |                      |                                               | שיחות פעילות       |                                    |             |              |           |
| סטטוס השיחה | מספר טלפון  | שם נציג              | עמדה                                          | נכנסה לשלוחה       | נכנסה לקו                          | נכנסה לתור  | משך שיחה     | קבלת שיחה |
| מחובר       | 097632222   | עדן פורטל            | 20018 >> צוות 8 עמדה<br>- 104 - ממל"מ - 20018 | 33111              | ממל"מ קו 101 - ממל"מ -<br>מוקד 101 | MamlamLocal | 00:11        | 22:33:08  |
| מחובר       | 0544583007  | מיכל כהן גרשום       | 2 1100                                        |                    | ירקון קו 101 - קיראון              | ירקון       | 00:13        | 22:33:06  |
| מחובר       | 0526394134  | ל גוטין              | תורן 2 - כרמל                                 | 2416               | ממל"מ קו 101 - מור<br>מרחב הכרמל   | כרמל        | 00:18        | 22:33:01  |
| מחובר       | 0537534236  | ניק                  | ייירי 7 גב ארצי - ממל"מ                       | 33102              | ממל"מ קו 101<br>מרחב ירושלים       | ירושלים     | 01:19        | 22:32:00  |
| מחובר       | 0525092514  | חניק                 | 101 עית                                       | :0                 | ירדן קו 101                        | ירדן        | 02:14        | 22:31:05  |
| מחובר       | 0546364388  | רונ                  |                                               | 2                  | שרון ד                             | שרון        | 03:25        | 22:29:54  |
|             |             |                      |                                               | 15                 |                                    |             |              |           |
| סטטוס אחרון | מספר טלפון  | <b>a</b>             |                                               | <b>S</b>           | 10                                 | נכנסה לתור  | משך שיחה     | קבלת שיחה |
| מחובר       | 53704       |                      |                                               | -                  | 9                                  | T           | 01:54        | 22:31:08  |
| מחובר       | 0487623     | 71                   | -                                             | THE REAL PROPERTY. | LX                                 | כרמל        | 00:43        | 22:31:48  |
| מחובר       | 0462726     | 19                   |                                               |                    |                                    | שרון        | 00:59        | 22:31:30  |
| מחובר       | 058326093   | אלו                  |                                               |                    | 71                                 | ירושלים     | 00:11        | 22:31:52  |
| מחובר       | 0556643600  | עדו                  |                                               |                    | מנוקד<br>מרחב                      | ינדן        | 01:18        | 22:30:39  |
| מחובר       | ion         | מנחם רגב             |                                               |                    |                                    | ירקון       | 03:21        | 22:28:24  |
| מחובר       | 0528511419  | חן צמח               | Dige.                                         | 29102              | ממל"מ קו 101 - מ<br>מרחב ירושלים   | ירושלים     | 00:13        | 22:31:30  |
| מחובר       | 9380892     | מוקד ירקון<br>110110 | תורן 3 - ירקון                                | 26103              | ירקון קו 101 - פתח תק              | ירקון       | 00:24        | 22:31:02  |

### Regional Dispatch Center

### **Decision Support System**

### **Command Screen**