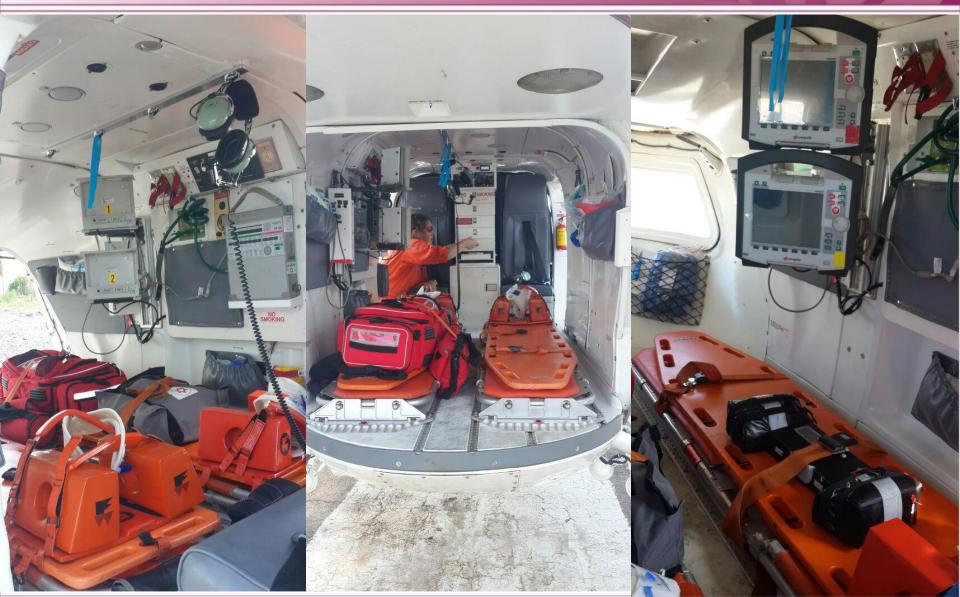

### Rescue helicopter

Founded in 2008

Staffed by 2 senior paramedics

 Advanced life support equipment

 Treat and transport to trauma center

## Air Rescue BK-117