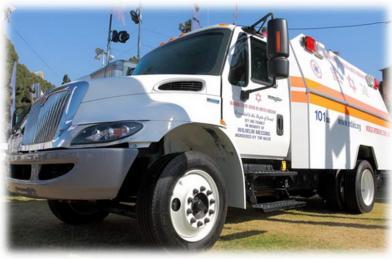

al protocols



Advanced life support equipment

Treat and transport critical patients

## ehicle types - ALS





### Rescue helicopter

Founded in 2008

Staffed by 2 senior paramedics



 Advanced life support equipment

 Treat and transport to trauma center





## Air Rescue BK-117









## Launching Criteria

Level 1 => HEMS as a default

- Level 2 => HEMS after the arrival of a ground team
- <u>Level 3</u> => special events, transfer between hospitals, etc



### **MDA HEMS - 2014**

- Overall 366 launchings and 331 med-evac
- Most Transports (70%) trauma due to RA
- most patients (83%) were transported to RAMBAM and SOROKA
- 38 patients (11%) were transported to designated hospitals in the center of Israel
- 20% of med-evacs due to non-trauma emergency



### Other Vehicles









### Vehicles and staff

- On largest shift:
  - 125 BLS (300 total)
  - 65 ALS vehicles (120 total)
- 190 BLS vehicles in remote locations

- 1,600 paid staff (including headquarters)
- 12,000 volunteers



## **Surge Capacity**

| <ul> <li>Vehicles (BLS + ALS)</li> </ul> | 557 |
|------------------------------------------|-----|
|------------------------------------------|-----|

| • | Community | 172 |
|---|-----------|-----|
|   |           |     |

| • | <b>Emergency</b> | / Storage | 155 |
|---|------------------|-----------|-----|
|---|------------------|-----------|-----|

Motorbikes 151

Command Vehicles 40



## **Total dispatches**

~1,500 rides per day

Over 530,000 rides per year





### Activity Summary (2013)

300,000

Portions of Blood Collected

679,082

Operational La