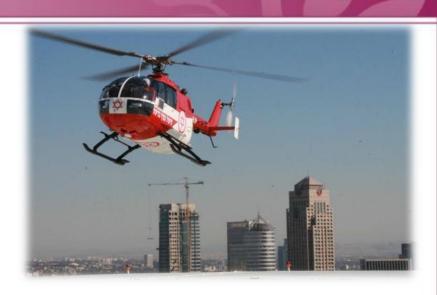

### Rescue helicopter

Founded in 2008

Staffed by 2 senior paramedics

 Advanced life support equipment

 Treat and transport to trauma center

## Air Rescue BK-117