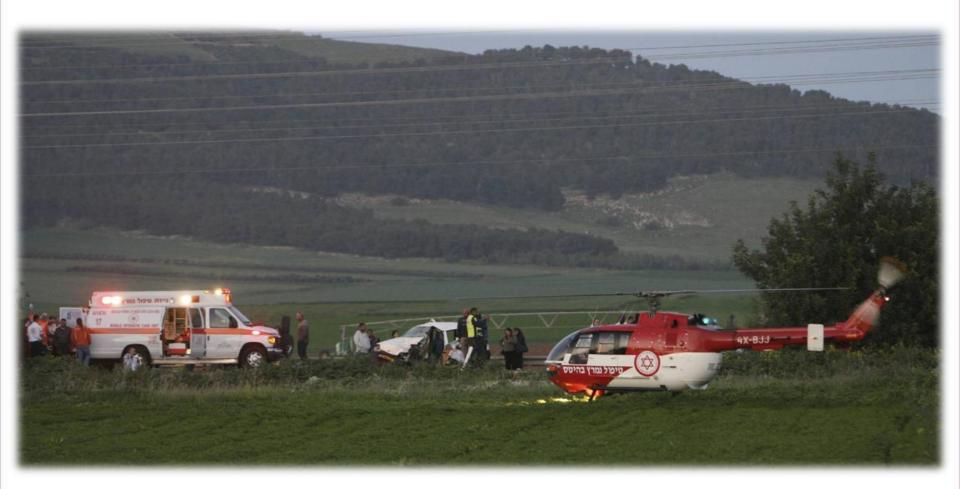

### Rescue helicopter

Founded in 2008

Staffed by 2 senior paramedics

 Advanced life support equipment

 Treat and transport to trauma center

## Air Rescue BK-117