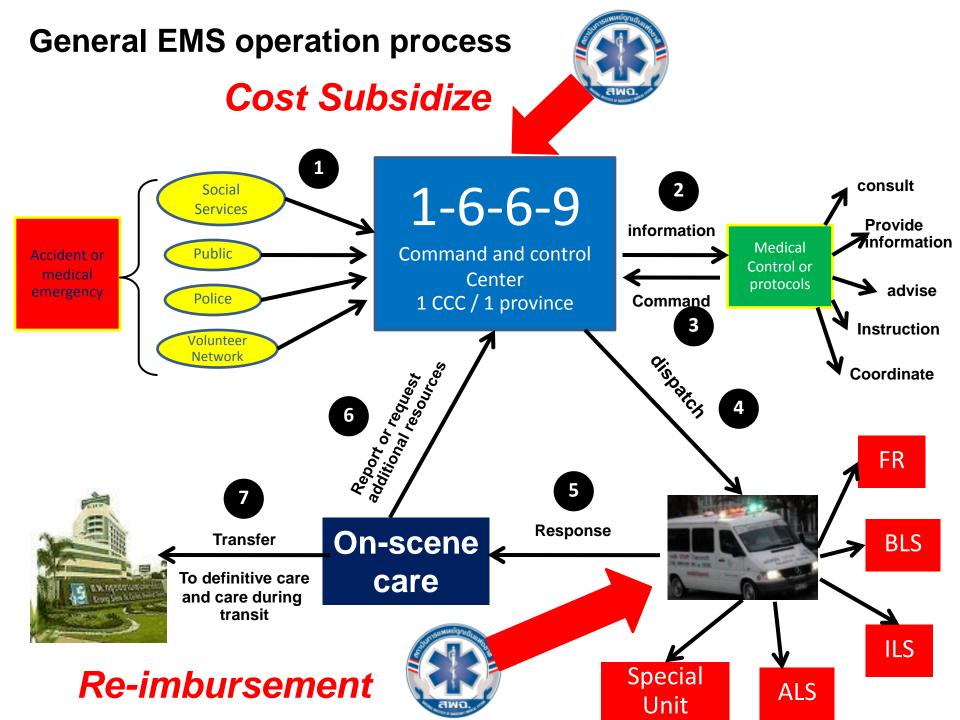

Songklanagarind Hospital

Faculty of Medicine, Prince of Songkla University

# **Dispatch Update**

Prasit Wuthisuthimethawee

Asst. Prof, Department of Emergency Medicine,

Faculty of Medicine, Prince of Songkla University

## **Topics**

- Dispatch center
- Protocols
- Personnel













#### **Emergency Medical Dispatch: EMD**



**Emergency Medical Triage Protocol And Criteria Based Dispatch** 

# **Dispatch center**



### Dispatch center

- Standard dispatch center and Provincial Administrative Organization (อบจ.): Phakawat Chunthong, MD, FRCST
- Hospital based
- SAMU France: Michael Bear, MD
- Provincial hospital (รพ.จังหวัด): Kriangsak Pintatham, MD
- Provincial Health Office (สสา.): Prakit Sarathep, MD

| Topic/Type | SAMU | Hospital | PHO | PAO |
|------------|------|----------|-----|-----|
|            |      |          |     |     |
|            |      |          |     |     |
|            |      |          |     |     |
|            |      |          |     |     |
|            |      |          |     |     |

| Topic/Type | SAMU | Hospital | PHO | PAO |