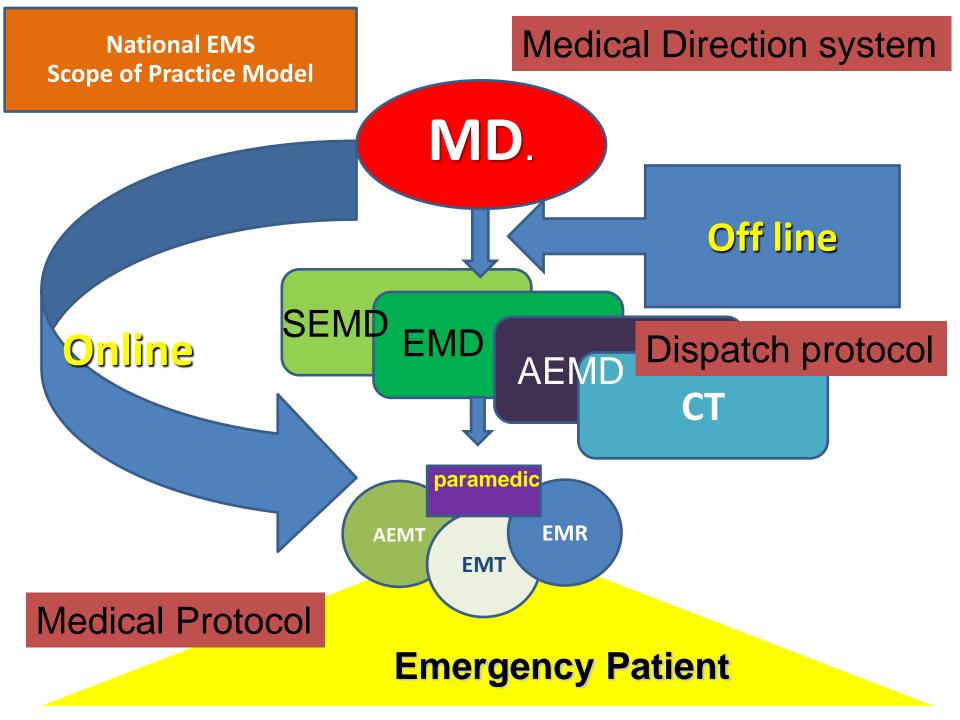

#### **Emergency Medical Dispatch: EMD**

**Emergency Medical Triage Protocol And Criteria Based Dispatch** 