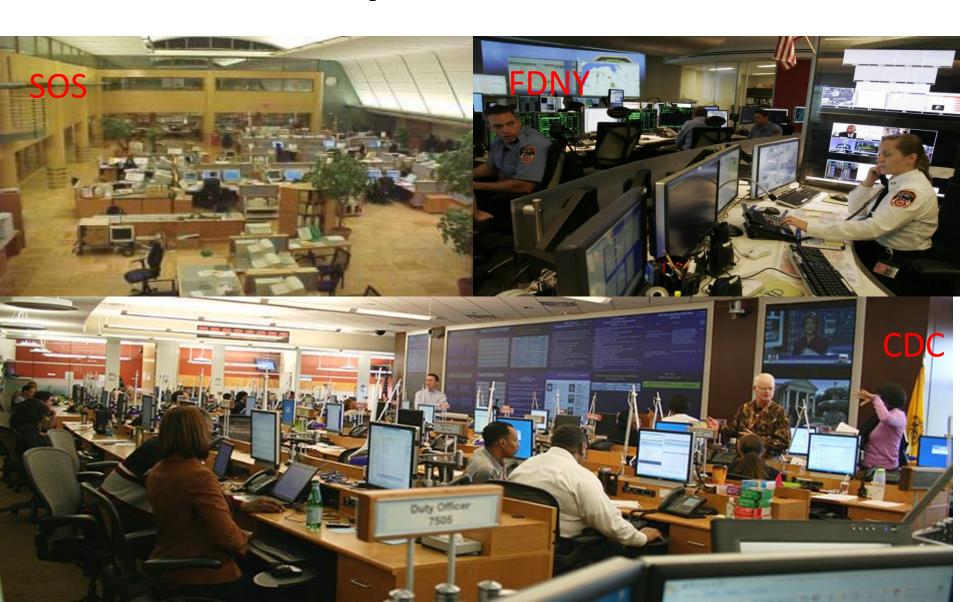

### Dispatch center

- Standard dispatch center and Provincial Administrative Organization (อบจ.): Phakawat Chunthong, MD, FRCST
- Hospital based
- SAMU France: Michael Bear, MD
- Provincial hospital (รพ.จังหวัด): Kriangsak Pintatham, MD
- Provincial Health Office (สสา.): Prakit Sarathep, MD